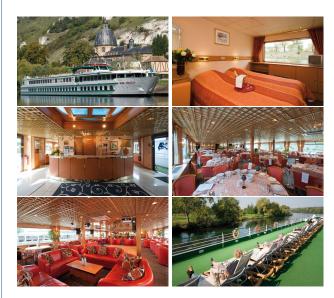

## **MS Seine Princess 4\* PREMIUM**

MS Seine Princess sails on the Seine.

Built: 2002 - refurbished in 2010

Length: 110 m long Width: 11,40 m wide Cabins: 67 cabins

Passengers: 138 passengers

**Facilities :** lounge-bar with a dance floor - bar - dining room - large sundeck with deckchairs - gift shop. Central heating, 220V electricity - air-conditioning - radar - radiophone - wifi

on board.

## Equipments : all cabins are equip-

ped with shower and toilet, hairdryer, satellite TV, radio, safe.

• **Upper deck**: 24 cabins (22 twins, 2 suites (3 or 4 beds cabins))

• Main deck: 43 twins