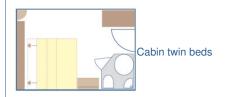

## Equipments : all cabins are equip-

ped with shower and toilet, hairdryer, satellite TV, radio, safe.

• **Upper deck**: 24 cabins (22 twins, 2 suites (3 or 4 beds cabins))

• Main deck: 43 twins